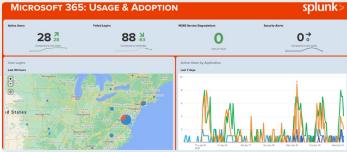

#### **OBSERVABILITY**

OOTB Dashboards provide views for Executive and Operations personas and custom dashboards can be created easily and quickly without programming.