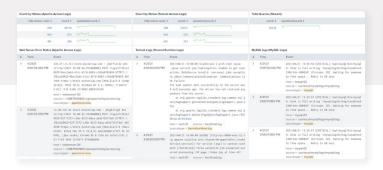

#### **OBSERVABILITY**

OOTB Dashboards provide views for Executive and Operations personas and custom dashboards can be created easily and quickly without programming.